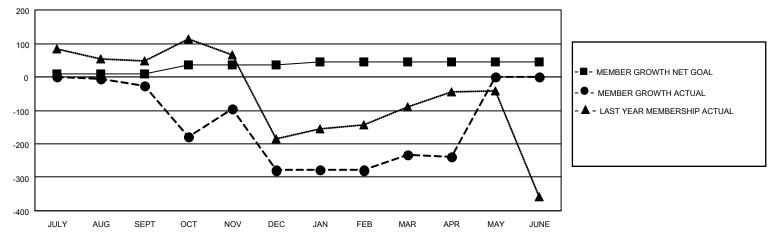

## Clubs Members **RESULTS FOR 2022-2023 RESULTS FOR 2022-2023** NEW CLUB GOAL NEW CLUBS DROPPED CLUBS MEMBER GROWTH NET MEMBER GROWTH DROPPED QUARTER QUARTER MEMBERS ACTUAL **GOAL ACTUAL** (including transfers) 10 0 0 69 JULY/AUG/SEPT JULY/AUG/SEPT 10 50 5 370 25 121 OCT/NOV/DEC OCT/NOV/DEC 5 0 0 JAN/FEB/MAR JAN/FEB/MAR 10 81 16 0 110 94 APR/MAY/JUNE APR/MAY/JUNE

## GOALS AND ACTUAL MEMBERS CUMULATIVE

| DROPPED CLUBS: 4 |     | 64 CLUBS OF 130 ADDED 1 OR<br>MORE NEW MEMBERS | GENDER DISTRIBUTION             |                                  |
|------------------|-----|------------------------------------------------|---------------------------------|----------------------------------|
|                  |     | WORE NEW WEINBERS                              | MALE<br>FEMALE                  | 2,297 (61.38%)<br>1,445 (38.62%) |
| DROPPED MEMBERS  |     |                                                | NON BINARY PREFER NOT TO ANSWER | 0 (0.00%)<br>0 (0.00%)           |
| DECEASED         | 6   |                                                | THE ENTITY TO ANOWER            | 0 (0.0070)                       |
| CLUB CANCELLED   | 133 | CLICK HERE FOR CUMULATIVE                      | TOTAL FAMILY UNIT MEMBERS       | 2,330                            |
| OTHER            | 410 | MEMBERSHIP DATA                                |                                 |                                  |
| TOTAL            | 549 |                                                | FAMILY MEMBERS PAYING HAI       | _F DUES 1,480                    |