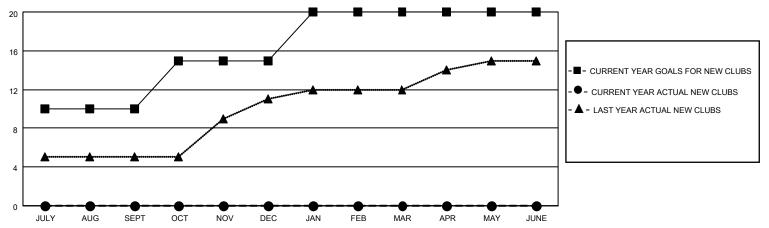

## Clubs Members **RESULTS FOR 2022-2023 RESULTS FOR 2022-2023** NEW CLUB GOAL NEW CLUBS DROPPED CLUBS MEMBER GROWTH NET MEMBER GROWTH DROPPED QUARTER QUARTER MEMBERS ACTUAL **GOAL ACTUAL** (including transfers) 10 0 0 69 JULY/AUG/SEPT JULY/AUG/SEPT 10 50 5 370 25 121 OCT/NOV/DEC OCT/NOV/DEC 5 0 0 JAN/FEB/MAR JAN/FEB/MAR 10 81 16 0 110 94 APR/MAY/JUNE APR/MAY/JUNE

## GOALS AND ACTUAL NEW CLUBS CUMULATIVE